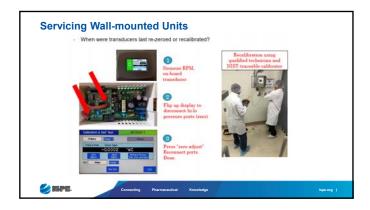

## In Certified environments, HVAC systems are an important part of managing clean air to minimize airborne contaminants. Maintaining reliable and sufficient room differential pressure keeps people safe and processes teals Black are required the readings you see on our pressure monitore and building management systems? Are they accurate? When you test with a hamdheld manometer and it differs from wall-mounted units, which one do you believe? This session will get into detail about sensing technologies and calibration, and provide guidance to help you certify with confidence and report accurate numbers that are supported by science.

🥔 ispe