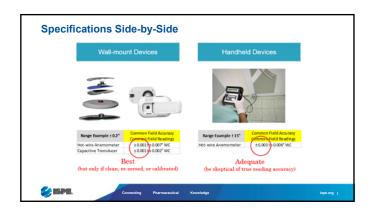

## In Certified environments, HVAC systems are an important part of managing clean air to minimize airborne contaminants. Maintaining reliable and sufficient room differential pressure keeps people safe and processes teals Black are required the readings you see on our pressure monitore and building management systems? Are they accurate? When you test with a hamdheld manometer and it differs from wall-mounted units, which one do you believe? This session will get into detail about sensing technologies and calibration, and provide guidance to help you certify with confidence and report accurate numbers that are supported by science.