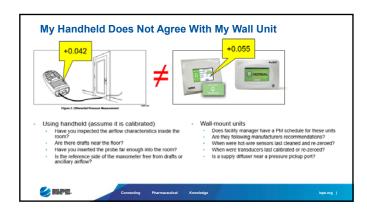

## In Certified environments, HVAC systems are an important part of managing clean air to minimize airborne contaminants. Maintaining reliable and sufficient room differential pressure keeps people safe and processes teals Black are required the readings you see on our pressure monitore and building management systems? Are they accurate? When you test with a hamdheld manometer and it differs from wall-mounted units, which one do you believe? This session will get into detail about sensing technologies and calibration, and provide guidance to help you certify with confidence and report accurate numbers that are supported by science.