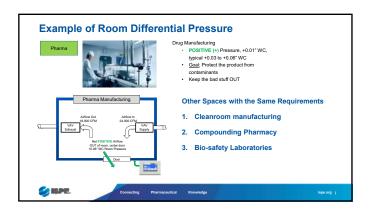

## In Certified environments, HVAC systems are an important part of managing clean air to minimize airborne contaminants. Maintaining reliable and sufficient room differential pressure keeps people safe and processes teals Black are required the readings you see on our pressure monitore and building management systems? Are they accurate? When you test with a hamdheld manometer and it differs from wall-mounted units, which one do you believe? This session will get into detail about sensing technologies and calibration, and provide guidance to help you certify with confidence and report accurate numbers that are supported by science.

🥔 ispe