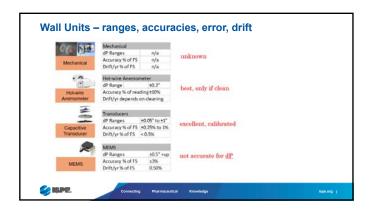

## In Certified environments, HVAC systems are an important part of managing clean air to minimize airborne contaminants. Maintaining reliable and sufficient room differential pressure keeps people safe and processes teals Black are required the readings you see on our pressure monitore and building management systems? Are they accurate? When you test with a hamdheld manometer and it differs from wall-mounted units, which one do you believe? This session will get into detail about sensing technologies and calibration, and provide guidance to help you certify with confidence and report accurate numbers that are supported by science.