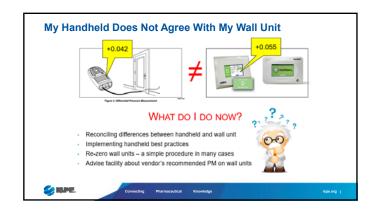

## In Certified environments, HVAC systems are an important part of managing clean air to minimize airborne contaminants. Maintaining reliable and sufficient room differential pressure keeps people safe and processes teals Black are required the readings you see on our pressure monitore and building management systems? Are they accurate? When you test with a hamdheld manometer and it differs from wall-mounted units, which one do you believe? This session will get into detail about sensing technologies and calibration, and provide guidance to help you certify with confidence and report accurate numbers that are supported by science.