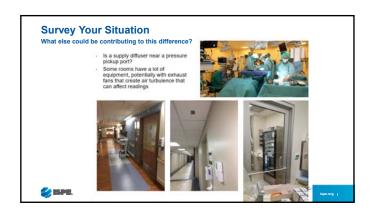

## In Certified environments, HVAC systems are an important part of managing clean air to minimize airborne contaminants. Maintaining reliable and sufficient room differential pressure keeps people safe and processes teals Black are required the readings you see on our pressure monitore and building management systems? Are they accurate? When you test with a hamdheld manometer and it differs from wall-mounted units, which one do you believe? This session will get into detail about sensing technologies and calibration, and provide guidance to help you certify with confidence and report accurate numbers that are supported by science.