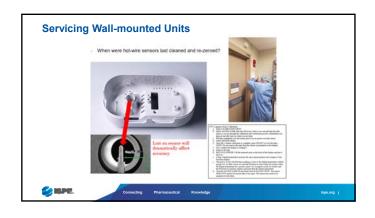

## In Certified environments, HVAC systems are an important part of managing clean air to minimize airborne contaminants. Maintaining reliable and sufficient room differential pressure keeps people safe and processes teals Black are required the readings you see on our pressure monitore and building management systems? Are they accurate? When you test with a hamdheld manometer and it differs from wall-mounted units, which one do you believe? This session will get into detail about sensing technologies and calibration, and provide guidance to help you certify with confidence and report accurate numbers that are supported by science.