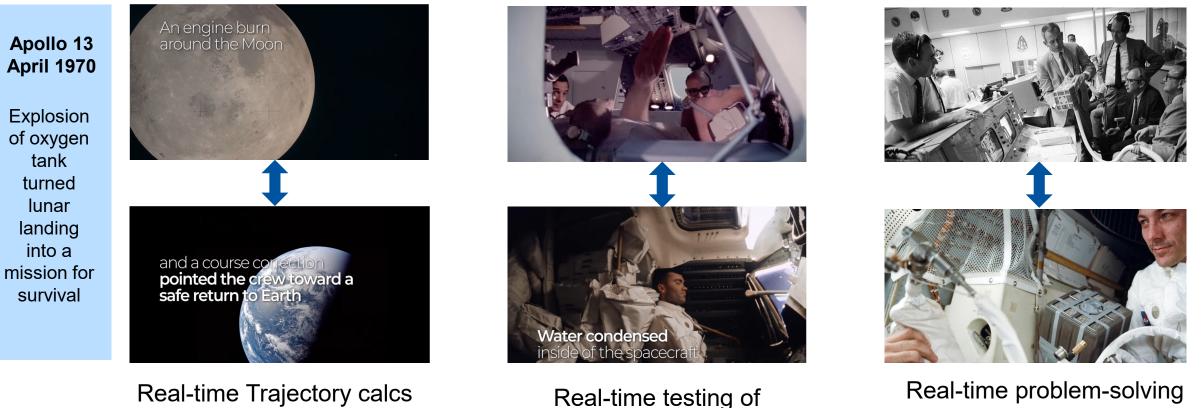

### Houston, we've had a problem...

#### Jim Lovell – Apollo 13 Mission Commander

NASA pioneered the use of digital twin technology during its space exploration missions of the 1960/70s, when each voyaging spacecraft was exactly replicated in an earthbound version that was used for study and simulation purposes by NASA personnel serving on flight crews.

Real-time problem-solving support https://www.youtube.com/watch?v=MdvoA-sjs0A

with unplanned parameters

configuration changes

A digital twin is a virtual representation of an object or system that spans its lifecycle, is updated from real-time data, and uses simulation, machine learning and reasoning to generate insights and help decision-making